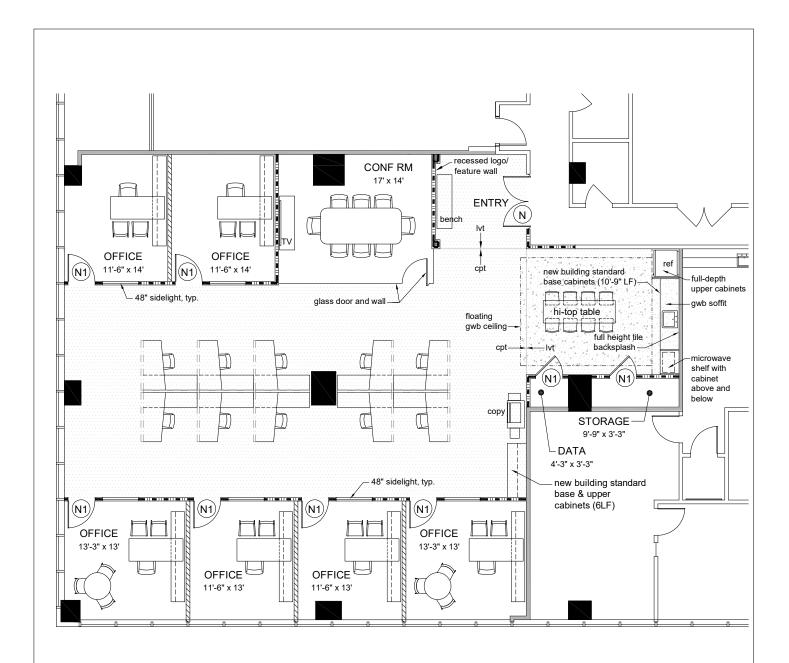

## SCHEMATIC NOTES:

- 1. LAYOUT SHOWN FOR PLANNING PURPOSES ONLY, NOT FOR CONSTRUCTION.
- ALL FURNITURE, EQUIPMENT AND APPLIANCES (REFRIGERATORS, COPIERS, FILE CABINETS, ETC.) SHOWN ARE FOR PLANNING PURPOSES ONLY AND ARE PROVIDED AND INSTALLED BY TENANT.
- ALL MILLWORK SHOWN MAY BE ABOVE BUILDING STANDARD AND IS TO BE DETERMINED BY BUILDING OWNER.
- 4. ALL FURNITURE SHOWN IS FOR PLANNING PURPOSES ONLY AND DOES NOT REFLECT ACTUAL SIZES OF TENANT'S FURNITURE.
- ALL GLASS SHOWN MAY BE ABOVE BUILDING STANDARD AND IS TO BE DETERMINED BY BUILDING OWNER.
- ALL WALLS WITH GLASS TO BE BRACED TO DECK ABOVE.
- ALL EXISTING DOORS AND HARDWARE TO BE FIELD VERIFIED TO DETERMINE IF THEY CAN REMAIN AND/OR BE RELOCATED.

## LEGEND:

EXISTING PARTITION TO REMAIN

■ EXISTING TENANT SEPARATION PARTITION

NEW SLAB TO SLAB PARTITION WITH INSULATION

NEW SLAB TO CEILING PARTITION

OPEN TO DECK ABOVE. ALL OTHER AREAS
TO BE BUILDING STANDARD GRID AND
CEILING TILE, UNLESS OTHERWISE NOTED

- N NEW FRAMELESS FULL GLASS DOUBLE ENTRY DOOR
- (N1) NEW BUILDING STANDARD DOOR

## SUITE 303S

CITY CENTER 100 SECOND AVENUE SOUTH FLOOR 3 ST. PETERSBURG, FL 33701

SPACE PLAN - REVISION 2

RENTABLE AREA: 3,637 SF

REV 2 DATE: 03/11/22 DATE: 01/27/22 SCALE: NTS PROJECT #: 1534 DRAWN BY: JES